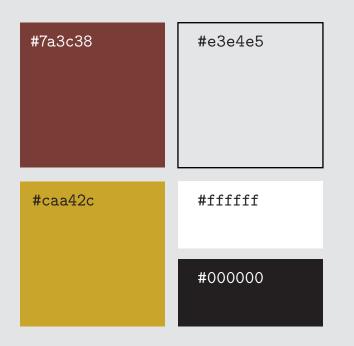

ixture for each pancake and working in batches of 5 or 6, tap out into oil, gently flattening pancakes with a spatula to about 1/4 inch thick.

# PREPARATION

- 1. Peel sweet potatoes and julienne using slicer (about 6 cups).
- 2. Stir potato together with remaining ingredients except oil. Let mixture stand at room temperature until wilted and moist, about 5 minutes, then stir again.
- 3. Heat 2 tablespoon oil in a 12-inch heavy skillet over mediumhigh heat until it shimmers. Filling a <sup>1</sup>/<sub>4</sub> cup with potato mixture for each pancake and working in batches of 5 or 6, tap out into oil, gently flattening pancakes with a spatula to about 1/4 inch thick.















PRIMARY

# SUGARBEET Detroit, MI











PRIMARY COLOR SECONDARY

ICONS

#### ~? **TYPE & COLOR GUIDE**





♪ The Groove Merchant by Thad Jones

Firm and slightly bitter red cabbage pairs beautifully with the tender butter lettuce leaves, and this duo serves as a wonderful bed for ruby-hued pomegranate seeds and juicy clementines. An easy, vibrant salad that always looks fresh.

#### INGREDIENTS

#### SALAD

- 1 head radicchio I head Boston Bibb 1 pomegranate
- 4 clementines

#### VINAIGRETTE

3 tbsp balsamic vinegar 1/4 tsp Dijon mustard 1/2 cup extra-virgin olive oil Kosher salt and pepper

PREPARATION

#### SALAD ·

- **1** Core the radicchio and roughly chop it; place it in a large salad bowl. Tear the pieces of butter lettuce into bite-size pieces and toss it with the radicchio.
- **2** To seed the pomegranate, cut it into quarters. One quarter at a time, submerge them in a bowl of warm