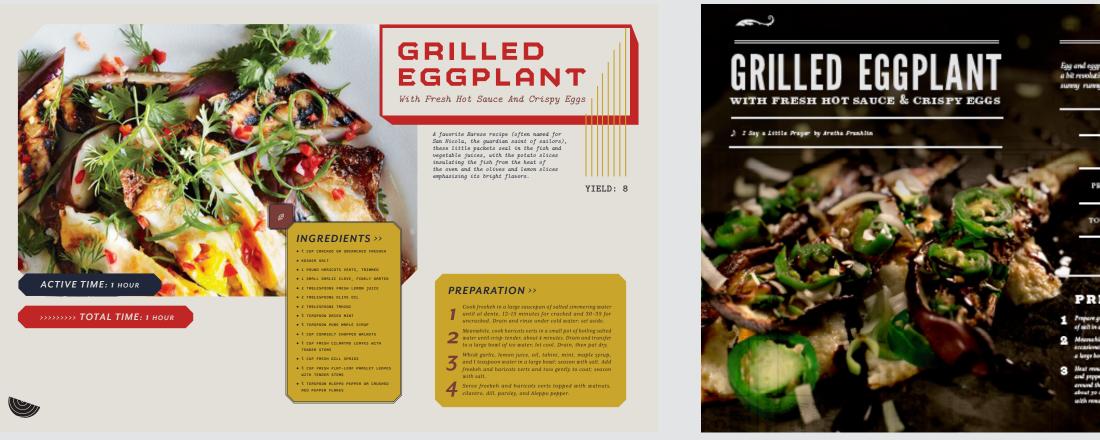

#### PREPARATION

1 Propers grill for madium heat for heat a grill par over medium). Tous chiles, partie, and a large pinch of ait in a small besel. Let alt antil just adjurnd, 6-20 minutes. Stir singar and hevery into hot same.

while, defaulte engagelants with a tablespoors oil; oransee with sall and pepper. Grill, turning maily, well lightly charred and tender, 6–8 minutes. Cut on a diagonal into thick sitres; tous in howl with scallans and half of het sauce, classics, cold all. Transfer to a platter.

bring a tablespoore cell in a rendium skillet over medlum-high. Add ngay masses with solt a Cosk, reseting skillet occasionally, antii white are golden and orisp at the edges and set a golt helph should be rearryd, shout a minutes. File and cosh just well yolks begin to eet, words. Cat egge into strippe, arrange over nggplants. Drizzle with remaining hot sames, top ining cilantes and dil.