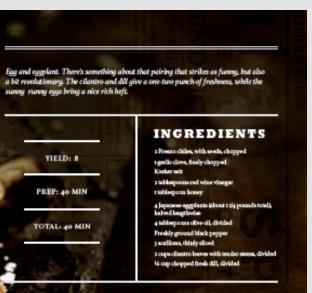

#### PREPARATION

1 Propers grill for madium heat for heat a grill par over medium). Tous chiles, partie, and a large pinch of ait in a small besel. Let alt antil just adjurnd, 6-20 minutes. Stir singar and hevery into hot same.

while, defaulte engagelants with a tablespoors oil; oransee with sall and pepper. Grill, turning maily, well lightly charred and tender, 6–8 minutes. Cut on a diagonal into thick sitres; tous in howl with scallans and half of het sauce, classics, cold all. Transfer to a platter.

bring a tablespoore cell in a rendium skillet over medlum-high. Add ngay masses with solt a Cosk, reseting skillet occasionally, antii white are golden and orisp at the edges and set a golt helph should be rearryd, shout a minutes. File and cosh just well yolks begin to eet, words. Cat egge into strippe, arrange over nggplants. Drizzle with remaining hot sames, top ining cilantes and dil.

# SWEET POTATO & KIMCHI PANCAKES

In Korean kitchens, spicy kimchi (fermented cabbage) is used in all sorts of things, including savory pancakes. Frying tempers its garlicky heat with mellow sweet potatoes -- a culinary icon in many parts of Asia, as well as in the American South in this beautiful balancing act.