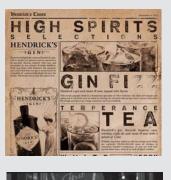

Pulling inspiration from Detroit music history, the Jazz and Bebop age of the 1940s, 50s, and 60s stood out as a clear design concept for the branding of Sugarbeet. Artists like Aretha Franklin, Miles Davis, Yusef Lateef, The Supremes, Thad Jones, The Shirelles, and Milt Jackson inspire the theme of the branding and identity. The artists themselves represent more than their hit songs, rather they embody the concept of the cooking school itself. Each artist symbolizes a break from tradition and the cultural norms of the time, they each did something out of the ordinary and became successful through hard work and perseverance. Typefaces reflect the era and the beats, with old newspaper headlines and jazz flyers inspiring headers and alignment, while funky typefaces, old photographic treatment and symbols are incorporated to pull out noteworthy details.

Staying true to its roots, Sugarbeet is named after the crop, Michigan being one of the largest harvesters of sugar beets in the country, and additionally becomes a subtle nod to 'beats' in music.

Inspiration for print collateral, motion and photography is pulled from old jazz flyers, pocket books, 1940s-60s cars, music pages, roughed-up yellowing books, leather, brass trumpets and instruments, newspapers, cars, train stations, and of course, the Jazz and Bebop genres.