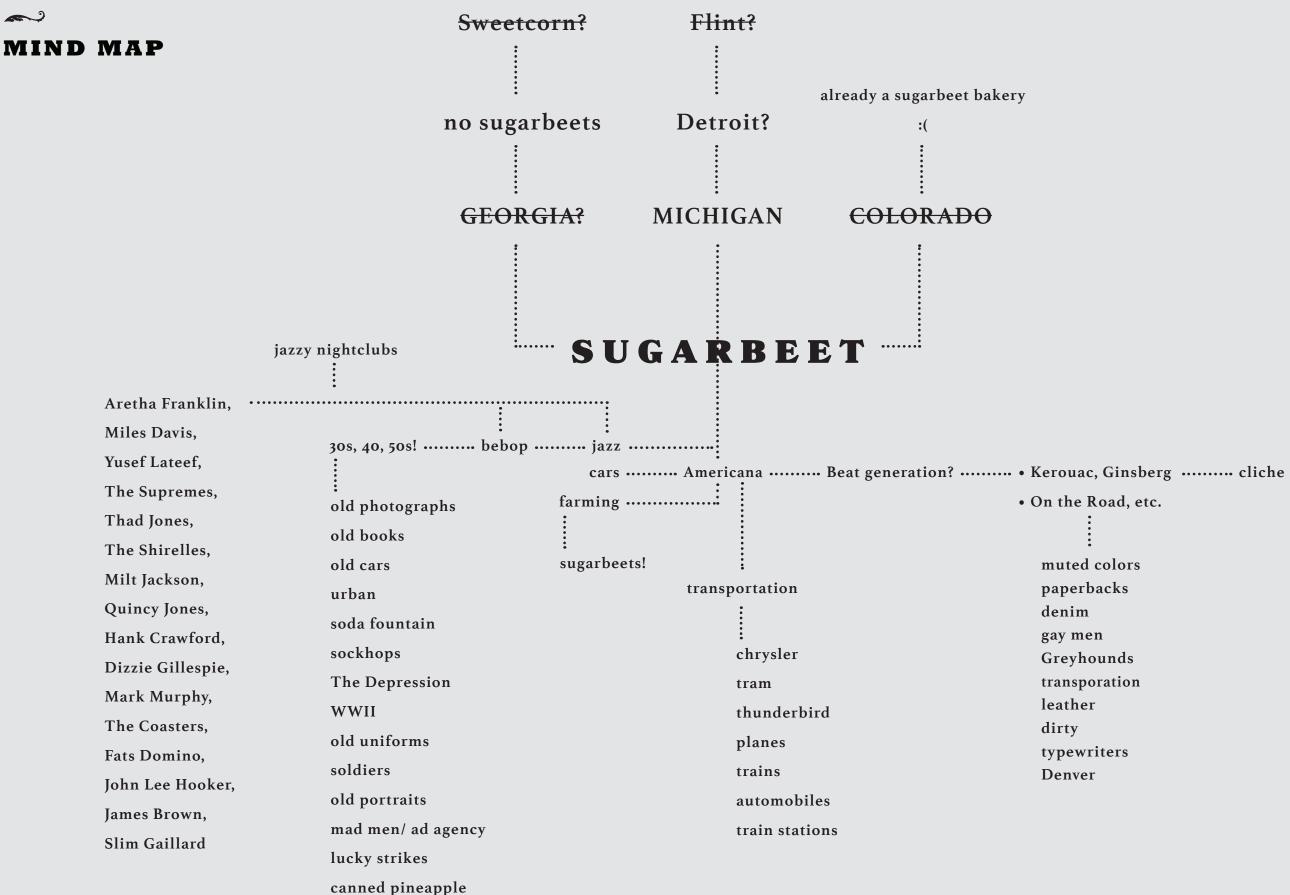

Staying true to its roots, Sugarbeet is named after the crop, Michigan being one of the largest harvesters of sugar beets in the country, and additionally becomes a subtle nod to 'beats' in music.

Inspiration for print collateral, motion and photography is pulled from old jazz flyers, pocket books, 1940s-60s cars, music pages, roughed-up yellowing books, leather, brass trumpets and instruments, newspapers, cars, train stations, and of course, the Jazz and Bebop genres.

### **RESEARCH BOARD**

~?

~?