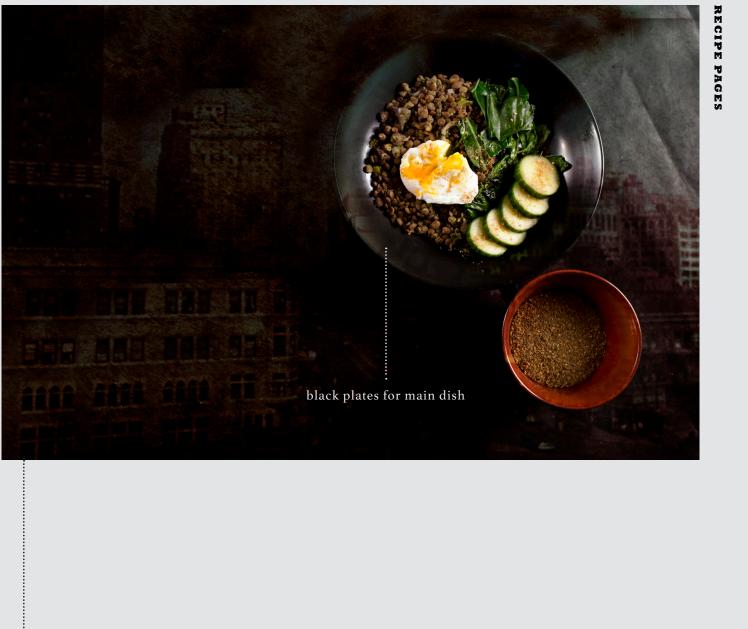

LENTIL SALAD poached egg, cacumbers and collards 10

BISON MEATBALLS yegurt, pork fat, zaatar spice 10

MAINS CONSTED YARDBIDD Conge asst, chow chois, potato pure 28 RAINBOW TROUT charred orange, bay leaf 32 RIBEYE FOR TWO 28 day aged, compound butter, lemon mkt

~

~ SIDES TO SHARE

BUTTERNUT SQUASH sorghum, cayenne, butter 8

SAUTÉED MUSTARD GREENS garlic, rod pepper flakes, olive oil 7 SMASHED NEW POTATO brewer's yeast, sour cream, scallion 8

LENTILS green tomato, tzatziki, zaatar 8