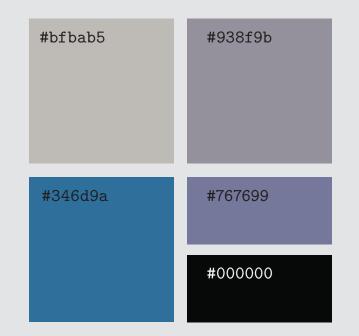

2-inch heavy skillet over mediumhigh heat until it shimmers. Filling a <sup>1</sup>/<sub>4</sub> cup with potato mixture for each pancake and working in batches of 5 or 6, tap out into oil, gently flattening pancakes with a spatula to about 1/4 inch thick.

# PREPARATION

- 1. Peel sweet potatoes and julienne using slicer (about 6 cups).
- 2. Stir potato together with remaining ingredients except oil. Let mixture stand at room temperature until wilted and moist, about 5 minutes, then stir again.
- 3. Heat 2 tablespoon oil in a 12-inch heavy skillet over mediumhigh heat until it shimmers. Filling a <sup>1</sup>/<sub>4</sub> cup with potato mixture for each pancake and working in batches of 5 or 6, tap out into oil, gently flattening pancakes with a spatula to about 1/4 inch thick.















PRIMARY

# SUGARBEET Detroit, MI











PRIMARY COLOR SECONDARY

ICONS

#### ~? **TYPE & COLOR GUIDE**





♪ The Groove Merchant by Thad Jones

Firm and slightly bitter red cabbage pairs beautifully with the tender butter lettuce leaves, and this duo serves as a wonderful bed for ruby-hued pomegranate seeds and juicy clementines. An easy, vibrant salad that always looks fresh.

#### INGREDIENTS

#### SALAD

- 1 head radicchio I head Boston Bibb 1 pomegranate
- 4 clementines

#### VINAIGRETTE

3 tbsp balsamic vinegar 1/4 tsp Dijon mustard 1/2 cup extra-virgin olive oil Kosher salt and pepper

PREPARATION

#### SALAD ·

- **1** Core the radicchio and roughly chop it; place it in a large salad bowl. Tear the pieces of butter lettuce into bite-size pieces and toss it with the radicc